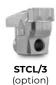

#### STANDARD EQUIPMENT

 $Considering \ the \ various \ available \ options \ and \ high \ level \ of \ customization, the \ final \ configuration \ will \ be \ specified \ upon \ request.$ 

| MODEL                       | 200/U 200 | 200/U 210 | 200/U 225 |
|-----------------------------|-----------|-----------|-----------|
| Engine (hp)                 | 180-300   | 180-300   | 180-300   |
| Flow rate (L/min)           | 150-360   | 150-360   | 150-360   |
| Pressure (bar)              | 250-415   | 250-415   | 250-415   |
| Working width (mm)          | 2064      | 2150      | 2304      |
| Total width (mm)            | 2464      | 2560      | 2704      |
| Weight (kg)                 | 2960      | 3030      | 3120      |
| Rotor diameter (mm)         | 500       | 500       | 500       |
| Max shredding diameter (mm) | 350       | 350       | 350       |
| No. teeth type C/3+C/3/SS   | 42+2      | 44+2      | 46+2      |

### **ROTOR TYPE C**