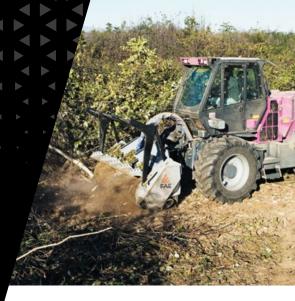

# 200/U

Heavy duty hydraulic mulcher for higher horse power carriers.

The 200/U combines compact maneuverability with the performance of larger machines. It is strong and highly productive for mulching bushes, branches and trees up to 35 cm in diameter.

180-300 hp

Ø 35 cm max

Mechanical or hydraulic push frame

**Customized attachment plates** 

**Hydraulically controlled rear door** adjust final product size while machine is working size

Ripper teeth for push frame