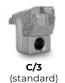

----------------|-----------|-----------|-----------|
| Engine (hp)                 | 180-300   | 180-300   | 180-300   |
| Flow rate (L/min)           | 150-360   | 150-360   | 150-360   |
| Pressure (bar)              | 250-415   | 250-415   | 250-415   |
| Working width (mm)          | 2064      | 2150      | 2304      |
| Total width (mm)            | 2464      | 2560      | 2704      |
| Weight (kg)                 | 2960      | 3030      | 3120      |
| Rotor diameter (mm)         | 500       | 500       | 500       |
| Max shredding diameter (mm) | 350       | 350       | 350       |
| No. teeth type C/3+C/3/SS   | 42+2      | 44+2      | 46+2      |

Data refers to machine as standard. The technical data in this catalogue may be altered without prior notice.

### **ROTOR TYPE C**









#### **ROTOR TYPE I**



(option)