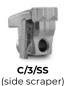

#### STANDARD EQUIPMENT

 $Considering \ the \ various \ available \ options \ and \ high \ level \ of \ customization, the \ final \ configuration \ will \ be \ specified \ upon \ request.$ 

| MODEL                       | 200/U 200 | 200/U 210 | 200/U 225 |
|-----------------------------|-----------|-----------|-----------|
| Engine (hp)                 | 180-300   | 180-300   | 180-300   |
| Flow rate (L/min)           | 150-360   | 150-360   | 150-360   |
| Pressure (bar)              | 250-415   | 250-415   | 250-415   |
| Working width (mm)          | 2064      | 2150      | 2304      |
| Total width (mm)            | 2464      | 2560      | 2704      |
| Weight (kg)                 | 2960      | 3030      | 3120      |
| Rotor diameter (mm)         | 500       | 500       | 500       |
| Max shredding diameter (mm) | 350       | 350       | 350       |
| No. teeth type C/3+C/3/SS   | 42+2      | 44+2      | 46+2      |