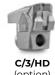

--------------|-----------|-----------|-----------|
| Engine (hp)                 | 180-300   | 180-300   | 180-300   |
| Flow rate (L/min)           | 150-360   | 150-360   | 150-360   |
| Pressure (bar)              | 250-415   | 250-415   | 250-415   |
| Working width (mm)          | 2064      | 2150      | 2304      |
| Total width (mm)            | 2464      | 2560      | 2704      |
| Weight (kg)                 | 2960      | 3030      | 3120      |
| Rotor diameter (mm)         | 500       | 500       | 500       |
| Max shredding diameter (mm) | 350       | 350       | 350       |
| No. teeth type C/3+C/3/SS   | 42+2      | 44+2      | 46+2      |

Data refers to machine as standard. The technical data in this catalogue may be altered without prior notice.

### **ROTOR TYPE C**









#### **ROTOR TYPE I**



(option)