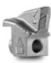

#### STANDARD EQUIPMENT

 $Considering \ the \ various \ available \ options \ and \ high \ level \ of \ customization, the \ final \ configuration \ will \ be \ specified \ upon \ request.$ 

| MODEL                       | 200/U 200 | 200/U 210 | 200/U 225 |
|-----------------------------|-----------|-----------|-----------|
| Engine (hp)                 | 180-300   | 180-300   | 180-300   |
| Flow rate (L/min)           | 150-360   | 150-360   | 150-360   |
| Pressure (bar)              | 250-415   | 250-415   | 250-415   |
| Working width (mm)          | 2064      | 2150      | 2304      |
| Total width (mm)            | 2464      | 2560      | 2704      |
| Weight (kg)                 | 2960      | 3030      | 3120      |
| Rotor diameter (mm)         | 500       | 500       | 500       |
| Max shredding diameter (mm) | 350       | 350       | 350       |
| No. teeth type C/3+C/3/SS   | 42+2      | 44+2      | 46+2      |

### **ROTOR TYPE C**