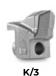

#### STANDARD EQUIPMENT

 $Considering \ the \ various \ available \ options \ and \ high \ level \ of \ customization, the \ final \ configuration \ will \ be \ specified \ upon \ request.$ 

| MODEL                       | 200/U 200 | 200/U 210 | 200/U 225 |
|-----------------------------|-----------|-----------|-----------|
| Engine (hp)                 | 180-300   | 180-300   | 180-300   |
| Flow rate (L/min)           | 150-360   | 150-360   | 150-360   |
| Pressure (bar)              | 250-415   | 250-415   | 250-415   |
| Working width (mm)          | 2064      | 2150      | 2304      |
| Total width (mm)            | 2464      | 2560      | 2704      |
| Weight (kg)                 | 2960      | 3030      | 3120      |
| Rotor diameter (mm)         | 500       | 500       | 500       |
| Max shredding diameter (mm) | 350       | 350       | 350       |
| No. teeth type C/3+C/3/SS   | 42+2      | 44+2      | 46+2      |

#### **ROTOR TYPE I**

(option)