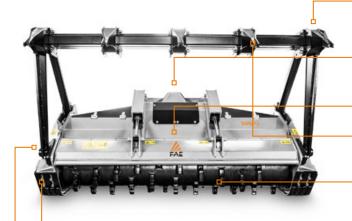

180-300 hp

Ø 35 cm max

Mechanical or hydraulic push frame

**Customized attachment plates** 

**Hydraulically controlled rear door** adjust final product size while machine is working size

Ripper teeth for push frame

Possibility to have optional rotor and tooth

Adjustable skids

Customized mechanical or hydraulic transmission