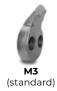

### STANDARD EQUIPMENT

Considering the various available options and high level of customization, the final configuration will be specified upon request.

| MODEL                        | 300/SC    |
|------------------------------|-----------|
| Engine (hp)                  | 250-300   |
| Flow rate (L/min)            | 300-370   |
| Pressure (bar)               | 350-400   |
| Working width max range (mm) | 1450      |
| Blade width (mm)             | 1050      |
| Weight (kg)                  | 2100      |
| Disc rotor diameter (mm)     | 1020      |
| Disc rotor width (mm)        | 160       |
| Max working depth (mm)       | 1000      |
| Max shredding diameter (mm)  | 500       |
| No. teeth type M1+M2+M3+M4   | 24+4+24+4 |

#### **DISC ROTOR**

**M2** (standard)