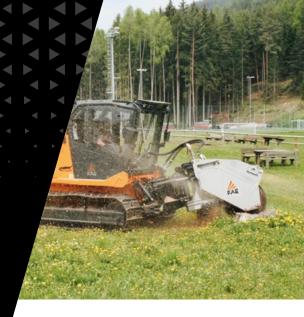

# Hydraulic stump cutters for higher horse power carriers.

The 300/SC can shred large stumps and roots up to 50 cm in diameter and 100 cm deep. The hydraulic and proportional swing control allows to work on wide surfaces without moving the vehicle.

250-300 hp

Ø 50 cm max

Depth 100 cm

Hydraulic motor with relief valve

Interchangeable protection chains with safely deflects debris limit the escape of the shredded material