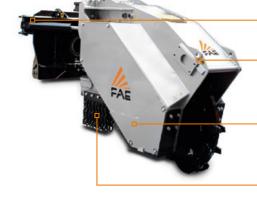

### STUMP CUTTERS FOR SPECIAL VEHICLES

## 300/SC

# Hydraulic stump cutters for higher horse power carriers.

The 300/SC can shred large stumps and roots up to 50 cm in diameter and 100 cm deep. The hydraulic and proportional swing control allows to work on wide surfaces without moving the vehicle.



250-300 hp



Ø 50 cm max



Depth 100 cm





Hydraulic motor with relief valve



Interchangeable protection chains with safely deflects debris limit the escape of the shredded material



### STANDARD EQUIPMENT

Considering the various available options and high level of customization, the final configuration will be specified upon request.

| MODEL                        | 300/SC    |
|------------------------------|-----------|
| Engine (hp)                  | 250-300   |
| Flow rate (L/min)            | 300-370   |
| Pressure (bar)               | 350-400   |
| Working width max range (mm) | 1450      |
| Blade width (mm)             | 1050      |
| Weight (kg)                  | 2100      |
| Disc rotor diameter (mm)     | 1020      |
| Disc rotor width (mm)        | 160       |
| Max working depth (mm)       | 1000      |
| Max shredding diameter (mm)  | 500       |
| No. teeth type M1+M2+M3+M4   | 24+4+24+4 |

Data refers to machine as standard. The technical data i