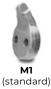

### STANDARD EQUIPMENT

Considering the various available options and high level of customization, the final configuration will be specified upon request.

| MODEL                        | 300/SC    |
|------------------------------|-----------|
| Engine (hp)                  | 250-300   |
| Flow rate (L/min)            | 300-370   |
| Pressure (bar)               | 350-400   |
| Working width max range (mm) | 1450      |
| Blade width (mm)             | 1050      |
| Weight (kg)                  | 2100      |
| Disc rotor diameter (mm)     | 1020      |
| Disc rotor width (mm)        | 160       |
| Max working depth (mm)       | 1000      |
| Max shredding diameter (mm)  | 500       |
| No. teeth type M1+M2+M3+M4   | 24+4+24+4 |

#### **DISC ROTOR**

**M2** (standard)