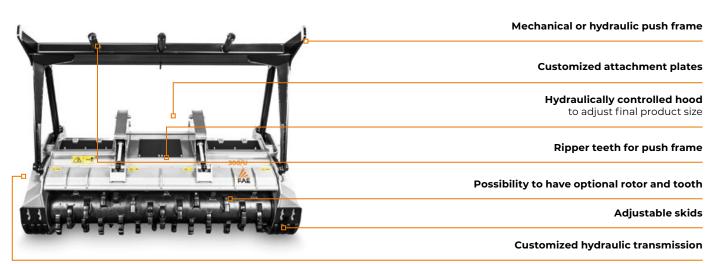

### STANDARD EQUIPMENT

Considering the various available options and high level of customization, the final configuration will be specified upon request.

| MODEL                         | 300/U 225 | 300/U 250 |
|-------------------------------|-----------|-----------|
| Engine (hp)                   | 300-450   | 300-450   |
| Flow rate (L/min)             | 370-510   | 370-510   |
| Pressure (bar)                | 250-415   | 250-415   |
| Working width (mm)            | 2304      | 2544      |
| Total width (mm)              | 2784      | 3024      |
| Weight with C-type rotor (kg) | 3850      | 4010      |
| Weight with B-type rotor (kg) | 4190      | 4410      |
| Rotor diameter (mm)           | 595       | 595       |
| Max shredding diameter (mm)   | 400       | 400       |
| No. teeth type B/3+C/SS       | 80+2      | 92+2      |
| type C/3+C/3/SS               | 50+2      | 56+2      |