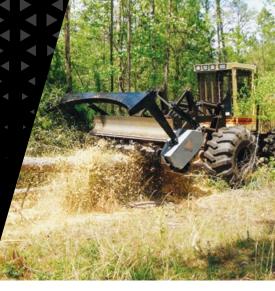

## Heavy duty hydraulic mulcher for higher horse power carriers.

The 300/U mulcher is highly productive, strong, and lightweight, with a fixed-teeth rotor that lets it mulch plants and trunks up to 40 cm in diameter. It may be customized to meet specific needs.