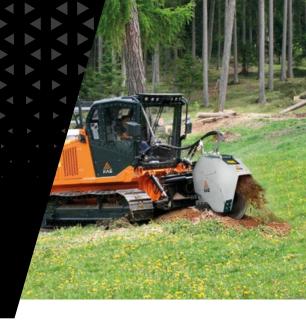

# Hydraulic stump cutters for higher horse power carriers.

The 500/SC can shred large stumps and roots up to 60 cm in diameter and 105 cm deep. The hydraulic and proportional swing control allows to work on wide surfaces without moving the vehicle.

400-500 hp

Ø 60 cm max

Depth 105 cm