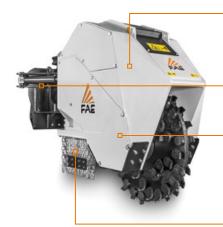

#### Hydraulic motor with relief valve

Hydraulic and proportional swing control

Poly Chain belts transmission optimal power managment

Interchangeable protection chains with safely deflects debris limit the escape of the shredded material

## **DISC ROTOR**

(standard)

(standard)