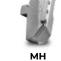

### STANDARD EQUIPMENT

Considering the various available options and high level of customization, the final configuration will be specified upon request.

| MODEL                         | 500/U 225 | 500/U 250 |
|-------------------------------|-----------|-----------|
| Engine (hp)                   | 400-600   | 400-600   |
| Flow rate (L/min)             | 600-720   | 600-720   |
| Pressure (bar)                | 250-350   | 250-350   |
| Working width (mm)            | 2320      | 2560      |
| Total width (mm)              | 2790      | 3030      |
| Weight with C-type rotor (kg) | 4710      | 4960      |
| Weight with A-type rotor (kg) | 5050      | 5200      |
| Rotor diameter C/3 (mm)       | 680       | 680       |
| Rotor diameter A/3 (mm)       | 670       | 670       |
| Max shredding diameter (mm)   | 500       | 500       |
| No. teeth type A/3+MH         | 88+2      | 96+2      |
| type C/3+C/3/SS               | 54+2      | 60+2      |

#### **ROTOR TYPE A**

(option)

(side scraper)

**ROTOR TYPE C** 

(option)

STCL/3 (option)

C/3/SS (side scraper)

(standard)