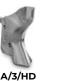

### STANDARD EQUIPMENT

Considering the various available options and high level of customization, the final configuration will be specified upon request.

| MODEL                         | 500/U 225 | 500/U 250 |
|-------------------------------|-----------|-----------|
| Engine (hp)                   | 400-600   | 400-600   |
| Flow rate (L/min)             | 600-720   | 600-720   |
| Pressure (bar)                | 250-350   | 250-350   |
| Working width (mm)            | 2320      | 2560      |
| Total width (mm)              | 2790      | 3030      |
| Weight with C-type rotor (kg) | 4710      | 4960      |
| Weight with A-type rotor (kg) | 5050      | 5200      |
| Rotor diameter C/3 (mm)       | 680       | 680       |
| Rotor diameter A/3 (mm)       | 670       | 670       |
| Max shredding diameter (mm)   | 500       | 500       |
| No. teeth type A/3+MH         | 88+2      | 96+2      |
| type C/3+C/3/SS               | 54+2      | 60+2      |

#### **ROTOR TYPE A**

(option)

(side scraper)

**ROTOR TYPE C** 

(option)

STCL/3 (option)

C/3/SS (side scraper)

(standard)