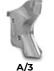

### STANDARD EQUIPMENT

Considering the various available options and high level of customization, the final configuration will be specified upon request.

| MODEL                         | 500/U 225 | 500/U 250 |
|-------------------------------|-----------|-----------|
| Engine (hp)                   | 400-600   | 400-600   |
| Flow rate (L/min)             | 600-720   | 600-720   |
| Pressure (bar)                | 250-350   | 250-350   |
| Working width (mm)            | 2320      | 2560      |
| Total width (mm)              | 2790      | 3030      |
| Weight with C-type rotor (kg) | 4710      | 4960      |
| Weight with A-type rotor (kg) | 5050      | 5200      |
| Rotor diameter C/3 (mm)       | 680       | 680       |
| Rotor diameter A/3 (mm)       | 670       | 670       |
| Max shredding diameter (mm)   | 500       | 500       |
| No. teeth type A/3+MH         | 88+2      | 96+2      |
| type C/3+C/3/SS               | 54+2      | 60+2      |

#### **ROTOR TYPE A**

(option)

(side scraper)

**ROTOR TYPE C** 

(option)

STCL/3 (option)

C/3/SS (side scraper)

(standard)