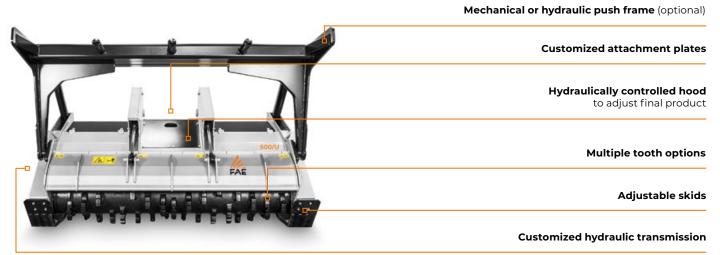

## Heavy duty hydraulic mulcher for higher horse power carriers.

The 500/U forestry mulcher is the top of the line for special vehicles, capable of mulching logs up to 50 cm in diameter.

The transmission is rated for use up to 600 hp, so it can work with the most powerful vehicles on the market.

### STANDARD EQUIPMENT

Considering the various available options and high level of customization, the final configuration will be specified upon request.

| MODEL                         | 500/U 225 | 500/U 250 |
|-------------------------------|-----------|-----------|
| Engine (hp)                   | 400-600   | 400-600   |
| Flow rate (L/min)             | 600-720   | 600-720   |
| Pressure (bar)                | 250-350   | 250-350   |
| Working width (mm)            | 2320      | 2560      |
| Total width (mm)              | 2790      | 3030      |
| Weight with C-type rotor (kg) | 4710      | 4960      |
| Weight with A-type rotor (kg) | 5050      | 5200      |
| Rotor diameter C/3 (mm)       | 680       | 680       |
| Rotor diameter A/3 (mm)       | 670       | 670       |
| Max shredding diameter (mm)   | 500       | 500       |
| No. teeth type A/3+MH         | 88+2      | 96+2      |
| type C/3+C/3/SS               | 54+2      | 60+2      |

#### **ROTOR TYPE A**

(option)

(side scraper)

**ROTOR TYPE C** 

(option)

STCL/3 (option)

C/3/SS (side scraper)

(standard)

(standard)

K/3 (option)