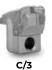

#### **ROTOR TYPE A**

(option)

(side scraper)

**ROTOR TYPE C** 

(option)

STCL/3 (option)

C/3/SS (side scraper)

(standard)