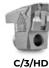

#### **ROTOR TYPE A**

(option)

(side scraper)

**ROTOR TYPE C** 

(option)

STCL/3 (option)

C/3/SS (side scraper)

(standard)

(standard)

K/3 (option)