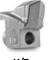

#### **ROTOR TYPE A**

(option)

(side scraper)

**ROTOR TYPE C** 

(option)

STCL/3 (option)

C/3/SS (side scraper)

(standard)

(standard)

K/3 (option)