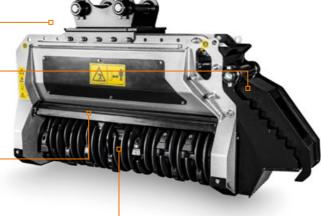

#### Hydraulic piston motor Variable displacement (VT Variable torque)

**Hydraulic front trap door** helps contain debris and achieves finer sizing (optional)

#### Sonic System

is a new automatic intelligent system that manages the hydraulic transmission. It makes the mulching machine to perform at the maximum capacity in all conditions (BL2/EX/SONIC)

## Dedicated rear hood (deflector)

controls mulched material output for greater safety

#### **Bite Limiter rotor**

special steel limiter rings control the depth of cut

#### **MAIN OPTIONS**

**Attachment bracket** 

Thumb bracket and hydraulic thumb useful in moving material to be mulched

Hydraulic front hood for optimal mulching, reduces the ejection of mulched material