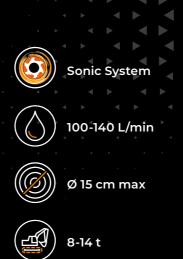

#### Sonic System

is a new automatic intelligent system that manages the hydraulic transmission. It makes the mulching machine to perform at the maximum capacity in all conditions (BL2/EX/SONIC)

| MODEL                       | BL2/EX/VT 100 | BL2/EX/VT 125 | BL2/EX/SONIC 100 | BL2/EX/SONIC 125 |
|-----------------------------|---------------|---------------|------------------|------------------|
| Flow rate (L/min)           | 100-140       | 100-140       | 100-140          | 100-140          |
| Pressure (bar)              | 180-350       | 180-350       | 180-350          | 180-350          |
| Excavator weight (t)        | 8-14          | 8-14          | 8-14             | 8-14             |
| Working width (mm)          | 1000          | 1240          | 1000             | 1240             |
| Weight (kg)                 | 570           | 625           | 570              | 625              |
| Rotor diameter (mm)         | 360           | 360           | 360              | 360              |
| Max shredding diameter (mm) | 150           | 150           | 150              | 150              |
| No. blades type MINI BL     | 18            | 22            | 18               | 22               |
|                             |               |               |                  |                  |