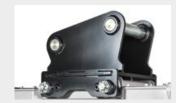

#### **MAIN OPTIONS**

**Attachment bracket** 

Thumb bracket and hydraulic thumb useful in moving material to be mulched

Hydraulic front hood for optimal mulching, reduces the ejection of mulched material