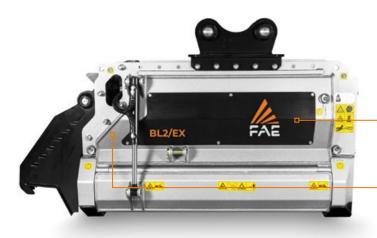

## The mulcher with Bite Limiter technology for small and midsize excavators

BL2/EX for 8-14 ton midsize excavators mulches trees with a max. diameter of 15 cm and is available in two working widths: 100 cm and 124 cm. The rotor features Bite Limiter technology. Steel profiles limit the teeth depth of action, which reduces power demand and guarantees speed and exceptional performance every time. Two types of fixed teeth can be used with the rotor: Mini BL blades and Mini C/3 teeth. BL2/EX has a VT (Variable Torque) motor for noticeably better performance, increased torque when needed, and minimal risk of rotor stalling.

## Dedicated rear hood (deflector)

controls mulched material output for greater safety

#### **Bite Limiter rotor**

special steel limiter rings control the depth of cut

#### **MAIN OPTIONS**

**Attachment bracket** 

Thumb bracket and hydraulic thumb useful in moving material to be mulched

Hydraulic front hood for optimal mulching, reduces the ejection of mulched material