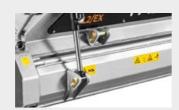

#### **Bite Limiter rotor**

special steel limiter rings control the depth of cut