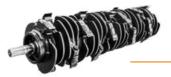

e teeth depth of action, which reduces power demand and guarantees speed and exceptional performance every time. Two types of fixed teeth can be used with the rotor: Mini BL blades and Mini C/3 teeth. BL2/EX has a VT (Variable Torque) motor for noticeably better performance, increased torque when needed, and minimal risk of rotor stalling.



#### Hydraulic piston motor Variable displacement (VT Variable torque)



**Hydraulic front trap door** helps contain debris and achieves finer sizing (optional)



#### Sonic System

is a new automatic intelligent system that manages the hydraulic transmission. It makes the mulching machine to perform at the maximum capacity in all conditions (BL2/EX/SONIC)





## Dedicated rear hood (deflector)

controls mulched material output for greater safety



#### **Bite Limiter rotor**

special steel limiter rings control the depth of cut



#### **MAIN OPTIONS**



**Attachment bracket** 



Thumb bracket and hydraulic thumb useful in moving material to be mulched



Hydraulic front hood for optimal mulching, reduces the ejection of mulched material



#### STANDARD EQUIPMENT

| 55/38cc variable torque hydraulic piston motor (BL2/EX/VT) | Motor enclosed in the frame                  |  |  |
|------------------------------------------------------------|----------------------------------------------|--|--|
| 55cc variable torque hydraulic piston motor (BL2/EX/SONIC) | V-belts transmission (BL2/EX/VT)             |  |  |
| Flow control system valve                                  | Bulkhead for hydraulic connections           |  |  |
| Divert