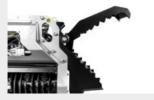

#### **MAIN OPTIONS**

**Attachment bracket** 

Thumb bracket and hydraulic thumb useful in moving material to be mulched

Hydraulic front hood for optimal mulching, reduces the ejection of mulched material