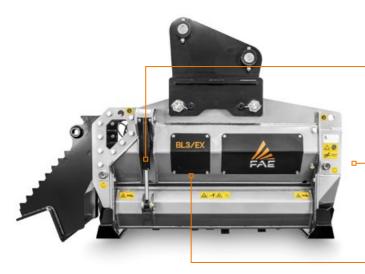

## The mulcher with Bite Limiter technology for large and midsize excavators

BL3/EX for 14-20 ton excavators mulches trees with a max. diameter of 20 cm and is available in two working widths: 134 cm and 158 cm. The rotor features Bite Limiter technology. Steel limiter rings limit the depth of cut, which reduces power demand and guarantees speed and exceptional performance.

#### **Hydraulic front hood**

for optimal mulching, reduces the ejection of mulched material (optional)

## Spike PRO counter-blade

the distribution of the new Spike PRO counter-blades inside the shredding chamber guarantees a better finish of the mulched material

**Hydraulic piston motor** Variable Torque (VT)

#### Sonic System

is a new automatic intelligent system that manages the hydraulic transmission. It makes the mulching machine to perform at the maximum capacity in all conditions (BL3/EX/SONIC)

useful in moving material to be mulched (optional)

#### Adjustable material deflector

controls mulched material output for greater safety

#### **Bite Limiter rotor**

special steel limiter rings control the depth of cut