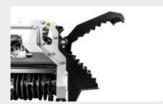

#### **Bite Limiter rotor**

special steel limiter rings control the depth of cut