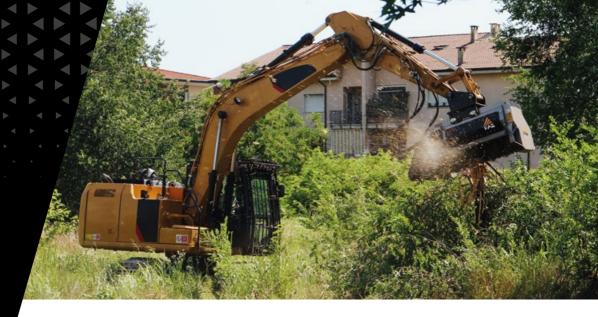

## The mulcher with Bite Limiter technology for large and midsize excavators

BL3/EX for 14-20 ton excavators mulches trees with a max. diameter of 20 cm and is available in two working widths: 134 cm and 158 cm. The rotor features Bite Limiter technology. Steel limiter rings limit the depth of cut, which reduces power demand and guarantees speed and exceptional performance.