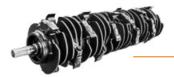

#### **Bite Limiter rotor**

special steel limiter rings control the depth of cut

#### **ROTOR TYPE BL**

(side scraper)