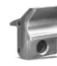

#### **Bite Limiter rotor**

special steel limiter rings control the depth of cut