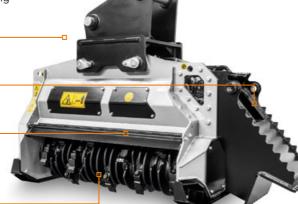

#### **Hydraulic front hood**

for optimal mulching, reduces the ejection of mulched material (optional)

## Spike PRO counter-blade

the distribution of the new Spike PRO counter-blades inside the shredding chamber guarantees a better finish of the mulched material

**Hydraulic piston motor** Variable Torque (VT)

#### Adjustable material deflector

controls mulched material output for greater safety

#### **Bite Limiter rotor**

special steel limiter rings control the depth of cut