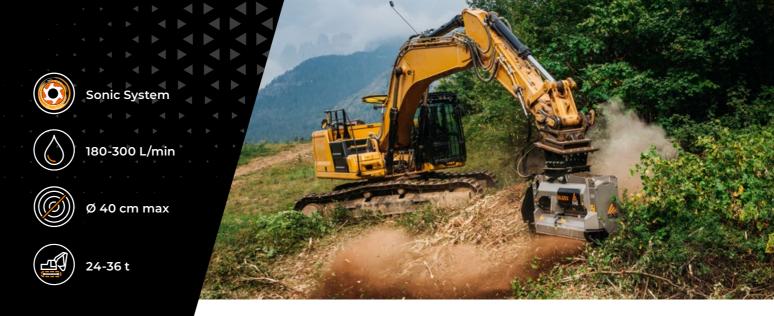

## The mulcher for largest excavators, with Bite Limiter technology.

The BL5/EX for 24-36 ton excavators, mulches vegetation up to 40 cm in diameter and has a working width of 160 cm. This head is ideal for handling and removing vegetation in wooded areas, especially when optimizes fuel consumption and ensures excellent a large shredding capacity and fast operational speed is required. The rotor with Bite Limiter technology

Rotor Bite Limiter

Sonic System (BL5/EX/SONIC)