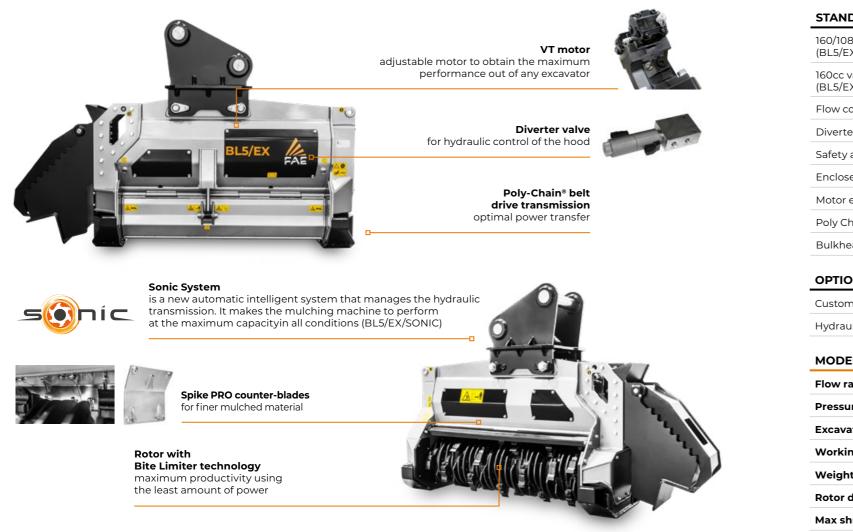

## The mulcher for largest excavators, with Bite Limiter technology.

The BL5/EX for 24-36 ton excavators, mulches vegetation up to 40 cm in diameter and has a working width of 160 cm. This head is ideal for handling and removing vegetation in wooded areas, especially when optimizes fuel consumption and ensures excellent a large shredding capacity and fast operational speed is required. The rotor with Bite Limiter technology

comes with special wear-resistant steel limiters that limit the teeth's reach. This cuts down on power demand, promotes a consistent working speed, performance when mulching any kind of wood.

#### STANDARD EQUIPMENT

| 160/108cc variable torque hydraulic piston motor (180-300 L/min)<br>(BL5/EX/VT) | F |
|---------------------------------------------------------------------------------|---|
| 160cc variable torque hydraulic piston motor (180-300 L/min)<br>(BL5/EX/SONIC)  | C |
| Flow control system valve                                                       | A |
| Diverter valve                                                                  | А |
| Safety and anticavitation valve                                                 | F |
| Enclosed / anti dust machine body                                               | S |
| Motor enclosed in the frame                                                     | F |
| Poly Chain® Belt Transmission                                                   | S |
| Bulkhead for hydraulic connections                                              |   |

#### ROTOR TYPE BL

**BL BLADE MAX** (standard)

Hydraulic front hood

Dedicated rear hood (deflector)

Adjustable skids

Additional reinforced side plates

Front fixed thumb bracked

Spike Pro counter-blade

Rotor Bite Limiter

Sonic System (BL5/EX/SONIC)