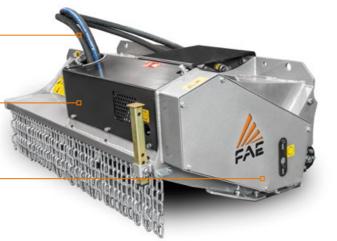

# Mulcher with hammer/flail rotor for excavators.

This mulcher can be equipped with a standard 27cc motor or an optional 38cc motor to mount to excavators ranging from 5.5 to 7.5 tons. There is also an optional 17/34cc variable manual displacement hydraulic motor with mechanical adjustment that

makes this model ideal for any excavator. The flow control valve ensures an easy and rapid mounting of the mulcher without adjustments or modifications to the hydraulic system of the excavator.

Hydraulic hoses

Various types of hydraulic motors to adapt to different models of excavators

Anti dust machine body