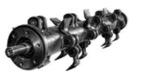

# Mulcher with hammer/flail rotor for excavators.

This mulcher can be equipped with a standard 27cc motor or an optional 38cc motor to mount to excavators ranging from 5.5 to 7.5 tons. There is also an optional 17/34cc variable manual displacement hydraulic motor with mechanical adjustment that

Customized setting hydraulic motor

| MODEL                       | PML/EX 100 | PML/EX 125 | PML/EX 150 |
|-----------------------------|------------|------------|------------|
| Flow rate (L/min)           | 64-130     | 64-130     | 64-130     |
| Pressure (bar)              | 180-210    | 180-210    | 180-210    |
| Excavator weight (t)        | 5,5-7,5    | 6,0-7,5    | 6,5-7,5    |
| Working width (mm)          | 1016       | 1256       | 1496       |
| Weight (kg)                 | 320        | 360        | 400        |
| Rotor diameter (mm)         | 360        | 360        | 360        |
| Max shredding diameter (mm) | 50         | 50         | 50         |
| No. hammers type PML        | 16         | 20         | 24         |
| No. flail type Y/2          | 16         | 20         | 24         |