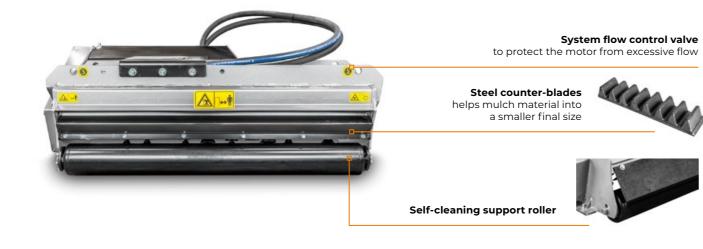

### STANDARD EQUIPMENT

| 27 cc gear motor with integrated anticavitation valve (64-100 L/min) | Rear hood with mechanical adjustment |
|----------------------------------------------------------------------|--------------------------------------|
| Flow control system valve (only for 27 cc and 38 cc motors)          | Protection chains                    |
| Enclosed / anti dust machine body                                    | Supporting service leg               |
| Motor enclosed in the frame                                          | Welded counterblades                 |
| Belt transmission                                                    | Rear roller                          |
| Hydraulic hoses                                                      |                                      |

#### OPTIONS

38 cc gear motor with integrated anticavitation valve (90-130 L/min) 17/34 cc variable manual displacement hydraulic piston motor with relief and anticavitation valve (40-120 L/min) (250 bar)

Customized setting hydraulic motor

| MODEL                       | PML/EX 100 | PML/EX 125 | PML/EX 150 |
|-----------------------------|------------|------------|------------|
| Flow rate (L/min)           | 64-130     | 64-130     | 64-130     |
| Pressure (bar)              | 180-210    | 180-210    | 180-210    |
| Excavator weight (t)        | 5,5-7,5    | 6,0-7,5    | 6,5-7,5    |
| Working width (mm)          | 1016       | 1256       | 1496       |
| Weight (kg)                 | 320        | 360        | 400        |
| Rotor diameter (mm)         | 360        | 360        | 360        |
| Max shredding diameter (mm) | 50         | 50         | 50         |
| No. hammers type PML        | 16         | 20         | 24         |
| No. flail type Y/2          | 16         | 20         | 24         |