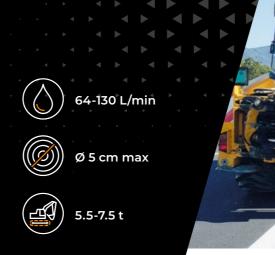

### STANDARD EQUIPMENT

| 27 cc gear motor with integrated anticavitation valve (64-100 L/min) | Rear hood with mechanical adjustment |
|----------------------------------------------------------------------|--------------------------------------|
| Flow control system valve (only for 27 cc and 38 cc motors)          | Protection chains                    |
| Enclosed / anti dust machine body                                    | Supporting service leg               |
| Motor enclosed in the frame                                          | Welded counterblades                 |
| Belt transmission                                                    | Rear roller                          |
| Hydraulic hoses                                                      |                                      |

#### OPTIONS

38 cc gear motor with integrated anticavitation valve (90-130 L/min) 17/34 cc variable manual displacement hydraulic piston motor with relief and anticavitation valve (40-120 L/min) (250 bar)

Customized setting hydraulic motor

| MODEL                       | PML/EX 100 | PML/EX 125 | PML/EX 150 |
|-----------------------------|------------|------------|------------|
| Flow rate (L/min)           | 64-130     | 64-130     | 64-130     |
| Pressure (bar)              | 180-210    | 180-210    | 180-210    |
| Excavator weight (t)        | 5,5-7,5    | 6,0-7,5    | 6,5-7,5    |
| Working width (mm)          | 1016       | 1256       | 1496       |
| Weight (kg)                 | 320        | 360        | 400        |
| Rotor diameter (mm)         | 360        | 360        | 360        |
| Max shredding diameter (mm) | 50         | 50         | 50         |
| No. hammers type PML        | 16         | 20         | 24         |
| No. flail type Y/2          | 16         | 20         | 24         |