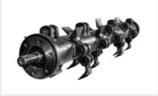

# FAE forestry mulcher for mini-excavators.

The PML/HY is FAE's smallest forestry mulcher head for excavators. It is perfect for clearing saplings and shredding brush up to 4 cm in diameter. The PML/HY forestry mulcher can come equipped with a standard 8 cc engine or an optional 16 cc engine, and can be mounted on 1.5-3.5 ton excavators. The rotor on the PML/HY is available with two different types of teeth: the PML hammer or the Y/2 blade. Internal counterblades, flying debris protection, a rear roller, and steel construction provide professional quality and superior performance.

| MODEL                       | PML/HY 50 | PML/HY 70 | PML/HY 90 |
|-----------------------------|-----------|-----------|-----------|
| Flow rate (L/min)           | 19-60     | 19-60     | 19-60     |
| Pressure (bar)              | 150-210   | 150-210   | 150-210   |
| Excavator weight (t)        | 1,5-3,5   | 2,0-3,5   | 2,5-3,5   |
| Working width (mm)          | 500       | 700       | 900       |
| Weight (kg)                 | 180       | 195       | 210       |
| Rotor diameter (mm)         | 360       | 360       | 360       |
| Max shredding diameter (mm) | 40        | 40        | 40        |
| No. hammers type PML        | 8         | 10        | 14        |
| No. flail type Y/2          | 8         | 10        | 14        |