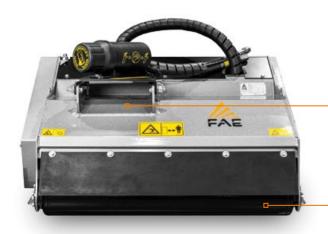

**Customized attachment bracket** (optional)

Self-cleaning support roller

#### Steel counter-blades

helps mulch material into a smaller final size