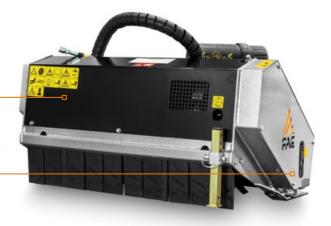

#### **Enclosed machine body**

#### STANDARD EQUIPMENT

| 8 cc gear motor with integrated anticavitation valve (19-40 L/min) | Self levelling protection rubber |
|--------------------------------------------------------------------|----------------------------------|
| Enclosed / anti dust machine body                                  | Supporting service leg           |
| Motor enclosed in the frame                                        | Welded counterblades             |
| Belt transmission                                                  | Rear roller                      |
| Hydraulic hoses                                                    |                                  |