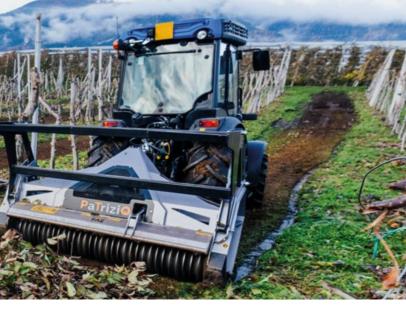

# FAE's small mulcher with Bite Limiter technology for tractors.

Patrizio mulcher works on trees branches and bushes up to 15 cm in diameter and is great for mulching pruning debris. The rotor features Bite Limiter technology. Steel limiter rings limit the depth of cut, reducing power demand and guaranteeing exceptional performance.

Patrizio has adjustable and interchangeable bolted skids, two rows of counter blades for fine, even mulching, a hydraulic hood with built-in cylinder protected by the machine body, and a heat-treated forged-steel tooth holder with MINI BL blades and MINI C/3 teeth.