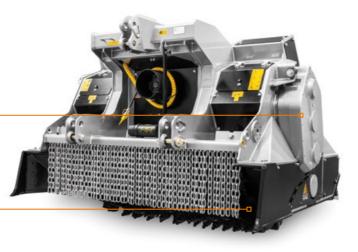

Its wide opening guides large material towards the rotor and, in combination with the adjustable counterblade, helps maintain consistently high performance when working the soil.

Structural frame in steel maximum strength and durability in heavy duty operations

Side reduction gears and central gearbox with oilcooling system maximum productivity and efficiency maintained in all workingconditions

Wide opening to efficiently process more material

### MAIN OPTIONS

Rear hood grill allows larger material to be held back and crushed again for optimum results

Adjustable steel dosing blade perfect distribution of the crushed material

Hydraulic top link precise control over operations

#### Hydraulic top link

Dozing blade

STC/3/FP (side scraper)

STC/FP (side scraper)