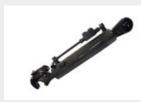

### MAIN OPTIONS

Rear hood grill allows larger material to be held back and crushed again for optimum results

Adjustable steel dosing blade perfect distribution of the crushed material

Hydraulic top link precise control over operations

#### Hydraulic top link

Dozing blade

STC/3/FP (side scraper)

STC/FP (side scraper)