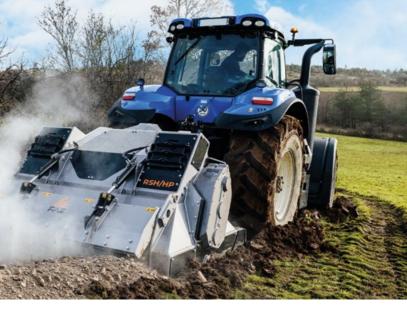

## FAE's top-of-the-line professional stone crushers.

RSH/HP is FAE's most advanced stone crusher. It is suiting for crushing slabs of rock and stones up to 50 cm in diameter and 50 cm deep. It works with 360-500 hp tractors and has a working width of 210-260 cm. RSH/HP is made for difficult farmland clearing work in places where large rocks and stones need to be cleared to prepare the field for agricultural use.

Its wide opening guides large material towards the rotor and, in combination with the adjustable counterblade, helps maintain consistently high performance when working the soil.

Structural frame in steel maximum strength and durability in heavy duty operations

Side reduction gears and central gearbox with oilcooling system maximum productivity and efficiency maintained in all workingconditions

Wide opening to efficiently process more material