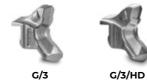

| Bolted grid on rear hood | н |
|--------------------------|---|
| Multiple tooth options   | D |

| MODEL |                             | <b>RSH/HP 200</b> | <b>RSH/HP 225</b> | RSH/HP 250 |
|-------|-----------------------------|-------------------|-------------------|------------|
|       | Tractor (hp)                | 360-500           | 360-500           | 360-500    |
|       | PTO (rpm)                   | 1000              | 1000              | 1000       |
|       | Working width (mm)          | 2107              | 2347              | 2587       |
|       | Total width (mm)            | 2670              | 2910              | 3150       |
|       | Weight (kg)                 | 7050              | 7450              | 7850       |
|       | Max shredding diameter (mm) | 500               | 500               | 500        |
|       | Max working depth (mm)      | 500               | 500               | 500        |
| ROTOR | Rotor diameter (mm)         | 1095              | 1095              | 1095       |
| G/3   | No. teeth type G/3          | 104               | 116               | 132        |
|       | type STC/3/FP+STC/FP        | 4+4               | 4+4               | 4+4        |
| ROTOR | Rotor diameter (mm)         | 1065              | 1065              | 1065       |
| R65   | No. teeth type R+R/HD       | 138+24            | 160+24            | 182+24     |
|       | type STC/3/FP+STC/FP        | 6+6               | 6+6               | 6+6        |

Data refers to machine as standard. The technical data in this catalogue may be altered without prior notice.

**ROTOR TYPE G** 

**ROTOR TYPE R** 

G/3 (standard)

(option)

R 65 (option) R/HD 65 (option)