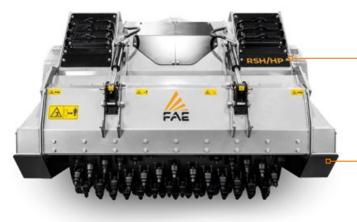

# **STONE CRUSHERS RSH/HP**

## FAE's top-of-the-line professional stone crushers.

RSH/HP is FAE's most advanced stone crusher. It is suiting for crushing slabs of rock and stones up to 50 cm in diameter and 50 cm deep. It works with 360-500 hp tractors and has a working width of 210-260 cm. RSH/HP is made for difficult farmland clearing work in places where large rocks and stones need to be cleared to prepare the field for agricultural use.

Its wide opening guides large material towards the rotor and, in combination with the adjustable counterblade, helps maintain consistently high performance when working the soil.

Structural frame in steel maximum strength and durability in heavy duty operations

Side reduction gears and central gearbox with oilcooling system maximum productivity and efficiency maintained in all workingconditions

Wide opening to efficiently process more material

### MAIN OPTIONS

Rear hood grill allows larger material to be held back and crushed again for optimum results

Adjustable steel dosing blade perfect distribution of the crushed material

Hydraulic top link precise control over operations