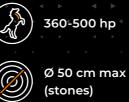

## FAE's top-of-the-line professional stone crushers.

RSH/HP is FAE's most advanced stone crusher. It is suiting for crushing slabs of rock and stones up to 50 cm in diameter and 50 cm deep. It works with 360-500 hp tractors and has a working width of 210-260 cm. RSH/HP is made for difficult farmland clearing work in places where large rocks and stones need to be cleared to prepare the field for agricultural use.

Depth 50 cm