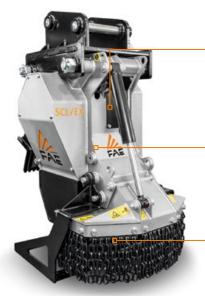

#### Access panel

#### VT motor

adjustable motor to obtain the maximum performance from any excavator, protected from dirt and damage

Front hydraulic hood with bolt-on chains

#### Motor enclosed in frame protected from dirt and damage