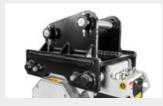

## **MAIN OPTIONS**

Front fixed thumb

**Customized setting** hydraulic motor

**Customized attachment** bracket with fixed thumb

Customized attachment bracket

7-15 t

#### STANDARD EQUIPMENT

| 110/60cc variable torque hydraulic piston motor (105-170 L/min) | Poly Chain® belt transmission      |
|-----------------------------------------------------------------|------------------------------------|
| Flow control system valve                                       | Bulkhead for hydraulic connections |
| Safety and anticavitation valve                                 | Hydraulic front hood               |
| Enclosed / anti dust machine body                               | Screwed protection chains          |
| Motor enclosed in the frame                                     | Supporting service leg             |

#### **OPTIONS**

| 80/50cc variable torque hydraulic piston motor (75-120 L/min) | Front fixed thumb bracked                       |
|---------------------------------------------------------------|-------------------------------------------------|
| Customized setting hydraulic motor                            | Customized attachment bracket with pins         |
| Diverter valve (plug & play)                                  | Customized attachment bracket with pins and leg |