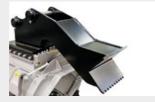

# Disc stump cutters for excavators.

The SCL/EX/VT is for excavators ranging from 7 to 15 t. Thanks to the heavy duty and larger disk, stump removal is made easier in any situation;

even when using medium and small size excavators. This unit is compact, high performing and is equipped with a hydraulic door to control the exit of debris.

#### Access panel

#### VT motor

adjustable motor to obtain the maximum performance from any excavator, protected from dirt and damage

Front hydraulic hood with bolt-on chains

#### Motor enclosed in frame protected from dirt and damage