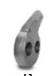

## **DISC ROTOR**

| MODEL                | SCL/EX/VT |
|----------------------|-----------|
| Flow rate (L/min)    | 105-170   |
| Pressure (bar)       | 180-350   |
| Excavator weight (t) | 7-15      |
| Total width (mm)     | 770       |
| Weight (kg)          | 755       |
| Rotor diameter (mm)  | 660       |
| No. teeth type L1+L2 | 15+15     |
|                      |           |