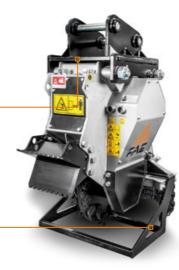

#### Access panel

#### VT motor

adjustable motor to obtain the maximum performance from any excavator, protected from dirt and damage

Front hydraulic hood with bolt-on chains