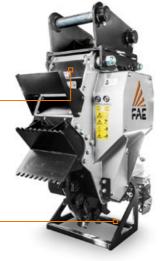

reliability and resistance of the disc allows for the best performance and safety while the stumps are being

Access panel

VT motor to increase performance and reduce operating costs

Front hydraulic hood with bolt-on chains/protection plates

Motor enclosed in frame protected from dirt and damage

Adjustable supporting service stand for storing the machine when not in use