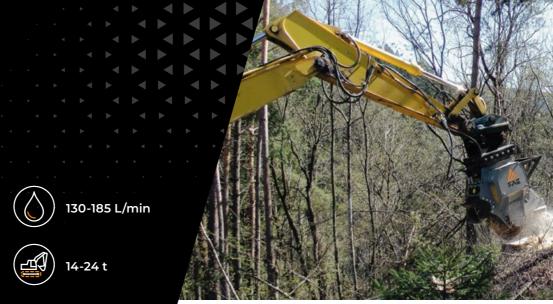

| MODEL                      | SCM/EX/VT |
|----------------------------|-----------|
| Flow rate (L/min)          | 130-185   |
| Pressure (bar)             | 220-350   |
| Excavator weight (t)       | 14-24     |
| Total width (mm)           | 780       |
| Weight (kg)                | 1100      |
| Rotor diameter (mm)        | 790       |
| No. teeth type M1+M2+M3+M4 | 12+3+12+3 |