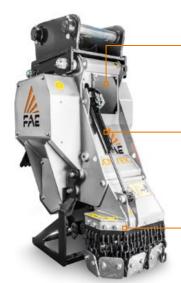

# Disc stump cutters for excavators.

The SCM/EX/VT is designed to remove stumps quickly and easily. The front hood with hydraulic adjustment and front fixed thumb are designed to shift previously cut material. This feature combined with the

reliability and resistance of the disc allows for the best performance and safety while the stumps are being

Access panel

VT motor to increase performance and reduce operating costs

Front hydraulic hood with bolt-on chains/protection plates

Motor enclosed in frame protected from dirt and damage

Adjustable supporting service stand for storing the machine when not in use