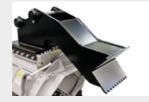

# Disc stump cutters for excavators.

The SCM/EX/VT is designed to remove stumps quickly and easily. The front hood with hydraulic adjustment and front fixed thumb are designed to shift previously cut material. This feature combined with the

reliability and resistance of the disc allows for the best performance and safety while the stumps are being

Access panel

VT motor to increase performance and reduce operating costs

Front hydraulic hood with bolt-on chains/protection plates