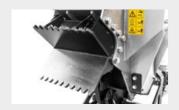

# STUMP CUTTERS FOR EXCAVATORS

# SCM/EX/VT

# Disc stump cutters for excavators.

The SCM/EX/VT is designed to remove stumps quickly and easily. The front hood with hydraulic adjustment and front fixed thumb are designed to shift previously cut material. This feature combined with the

reliability and resistance of the disc allows for the best performance and safety while the stumps are being



Access panel

VT motor to increase performance and reduce operating costs



Front hydraulic hood with bolt-on chains/protection plates

Motor enclosed in frame protected from dirt and damage



Adjustable supporting service stand for storing the machine when not in use

## **MAIN OPTIONS**



Front fixed thumb



**Customized setting** hydraulic motor



**Customized attachment** bracket with fixed thumb



Customized attachment bracket



### STANDARD EQUIPMENT

| 160/108cc variable torque hydraulic piston motor | Bulkhead for hydraulic connections |  |
|--------------------------------------------------|------------------------------------|--|
| Flow control system valve                        | Hydraulic front hood               |  |
| Safety and anticavitation valve                  | Screwed protection chains          |  |
| Enclosed / anti dust machine body                | Bolt-on chains / protection plates |  |
| Motor enclosed in the frame                      | Supporting service leg             |  |
| Poly Chain® belt transmission                    |