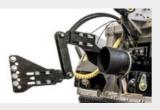

W style self aligning device between PTO drive shaft/gearbox allows the machine to work at several angles without damaging the PTO

Hydraulic support roller helps with compaction and working uneven terrain

Gearbox with oil cooling system (SFH/HP)

PTO shaft

Friction clutches

Bolted-on rotor shafts (in forged steel)

Hydraulic top link

Z style self ranging system of the PTO drive shaft/gearbox

Forged and hardened interchangeable counter-blades