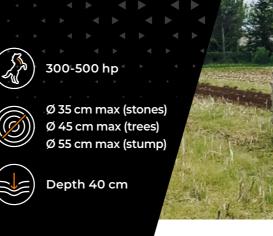

# Stone crusher, forestry tiller and mulcher for PTO tractors with fixed teeth rotor.

The SFH is a versatile, heavy duty attachment for use with tractors up to 500 horsepower (HP version). It can grind trees up to 45 cm max diameter, crush stones up to 35 cm max, and run at a depth of 40 cm under ground. The transmission with side gearboxes converts engine power into speed and torque.

| MODEL                                         | SFH 225 | SFH 250 | SFH/HP 225 | SFH/HP 250 |
|-----------------------------------------------|---------|---------|------------|------------|
| Tractor (hp)                                  | 300-400 | 300-400 | 360-500    | 360-500    |
| PTO (rpm)                                     | 1000    | 1000    | 1000       | 1000       |
| Working width (mm)                            | 2320    | 2560    | 2320       | 2560       |
| Total width (mm)                              | 2710    | 2950    | 2710       | 2950       |
| Weight (kg)                                   | 6210    | 6500    | 6210       | 6500       |
| Rotor diameter (mm)                           | 900     | 900     | 900        | 900        |
| Max shredding diameter stones (mm)            | 350     | 350     | 350        | 350        |
| trees (mm)                                    | 450     | 450     | 450        | 450        |
| stump (mm)                                    | 550     | 550     | 550        | 550        |
| Max working depth (mm)                        | 400     | 400     | 400        | 400        |
| <b>No. teeth</b> type G/3 + STC/3/FP + STC/FP | 60+2+8  | 66+2+8  | 60+2+8     | 66+2+8     |