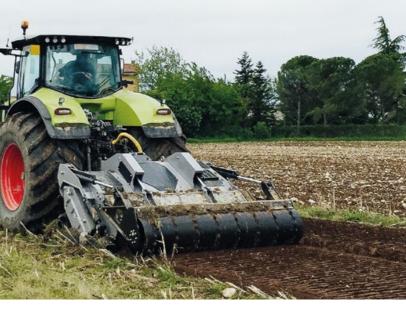

# Stone crusher, forestry tiller and mulcher for PTO tractors with fixed teeth rotor.

The SFH is a versatile, heavy duty attachment for use with tractors up to 500 horsepower (HP version). It can grind trees up to 45 cm max diameter, crush stones up to 35 cm max, and run at a depth of 40 cm under ground. The transmission with side gearboxes converts engine power into speed and torque.