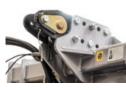

W style self aligning device between PTO drive shaft/gearbox allows the machine to work at several angles without damaging the PTO

Hydraulic support roller helps with compaction and working uneven terrain

Gearbox with oil cooling system (SFH/HP)

PTO shaft

Friction clutches

Bolted-on rotor shafts (in forged steel)

Hydraulic top link

Z style self ranging system of the PTO drive shaft/gearbox

Forged and hardened interchangeable counter-blades