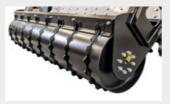

# Stone crusher, forestry tiller and mulcher for PTO tractors with fixed teeth rotor.

The SFH is a versatile, heavy duty attachment for use with tractors up to 500 horsepower (HP version). It can grind trees up to 45 cm max diameter, crush stones up to 35 cm max, and run at a depth of 40 cm under ground. The transmission with side gearboxes converts engine power into speed and torque.

Multiple tooth options combined with an industry leading rotor design, make the SFH one of a kind. All our options make the SFH very versatile and the best solution for multiple applications.

Hydraulically controlled rear door adjust final product size while machine is working