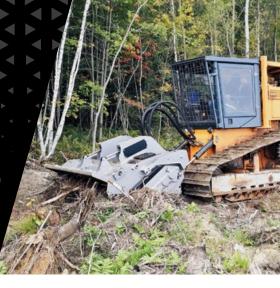

# Hydraulic multitask stone crusher, forestry tiller and mulcher.

The SFH/PM head works with special vehicles up to 450 hp. It shreds logs or stumps and crushes stones up to 40 cm deep. Its double-gear transmission increases shredding power.

350-450 hp

Ø 35 cm max (Stones) Ø 45 cm max (Trees) Ø 55 cm max (Stump)

Depth 40 cm

Customized attachment plate (optional)

Hydraulically controlled hood to adjust final product

**Dual transmission with side gearbox** converts RPM to Power