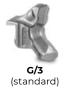

### STANDARD EQUIPMENT

Considering the various available options and high level of customization, the final configuration will be specified upon request.

| MODEL                              | SFH/PM 225 | SFH/PM 250 |
|------------------------------------|------------|------------|
| Engine (hp)                        | 350-450    | 350-450    |
| Flow rate (L/min)                  | 470-530    | 470-530    |
| Pressure (bar)                     | 350-415    | 350-415    |
| Working width (mm)                 | 2320       | 2560       |
| Total width (mm)                   | 2710       | 2950       |
| Weight (kg)                        | 5600       | 5900       |
| Rotor diameter (mm)                | 900        | 900        |
| Max working depth (mm)             | 400        | 400        |
| Max shredding diameter Stones (mm) | 350        | 350        |
| Trees (mm)                         | 450        | 450        |
| Stump (mm)                         | 550        | 550        |
| No. teeth type G3+STC/FP           | 62+8       | 68+8       |

#### **ROTOR TYPE G**