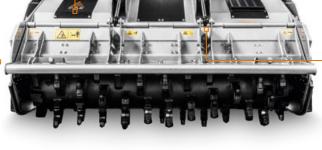

#### **ROTOR TYPE G**

### STANDARD EQUIPMENT

Considering the various available options and high level of customization, the final configuration will be specified upon request.

| MODEL                              | SFH/PM 225 | SFH/PM 250 |
|------------------------------------|------------|------------|
| Engine (hp)                        | 350-450    | 350-450    |
| Flow rate (L/min)                  | 470-530    | 470-530    |
| Pressure (bar)                     | 350-415    | 350-415    |
| Working width (mm)                 | 2320       | 2560       |
| Total width (mm)                   | 2710       | 2950       |
| Weight (kg)                        | 5600       | 5900       |
| Rotor diameter (mm)                | 900        | 900        |
| Max working depth (mm)             | 400        | 400        |
| Max shredding diameter Stones (mm) | 350        | 350        |
| Trees (mm)                         | 450        | 450        |
| Stump (mm)                         | 550        | 550        |
| No. teeth type G3+STC/FP           | 62+8       | 68+8       |