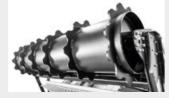

Forged and hardened interchangeable counter-blades for longest working life

to the rotor

Adjustable extended 3 point linkage fits perfectly with any kind of tractor

| MODEL                              | SFM 200 | SFM 225 | SFM 250 |
|------------------------------------|---------|---------|---------|
| Tractor (hp)                       | 160-300 | 170-300 | 180-300 |
| PTO (rpm)                          | 1000    | 1000    | 1000    |
| Working width (mm)                 | 2070    | 2310    | 2550    |
| Total width (mm)                   | 2390    | 2630    | 2870    |
| Weight (kg)                        | 3750    | 4050    | 4350    |
| Rotor diameter (mm)                | 670     | 670     | 670     |
| Max shredding diameter stones (mm) | 200     | 200     | 200     |
| trees (mm)                         | 350     | 350     | 350     |
| stump (mm)                         | 450     | 450     | 450     |
| Max working depth (mm)             | 300     | 300     | 300     |
| No. teeth type F/3+STC/3/FP        | 50+6    | 58+6    | 62+6    |