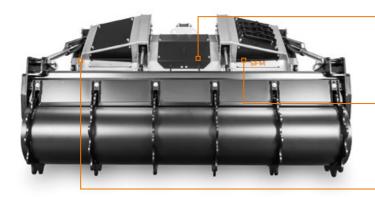

# Stone crusher, forestry tiller and mulcher for PTO tractors with fixed tooth rotor.

The SFM is the answer to a very demanding market and tough applications. This unit combines the functionality and efficiency of a forestry mulcher, forestry tiller and rock crusher. The SFM is equipped with interchangeable bolt-on counter blades, FCP inserts (FAE clade plate) and grill making this machine unique in its category. These options along with FAE's new smoother, more aggressive design differentiate FAE from the rest.

### Z style self ranging system of the PTO drive shaft/gearbox

helps keep the correct operating angle between the PTO shaft and the power take-off

Hydraulically controlled rear door adjust final product size while machine is working

Forged and hardened interchangeable counter-blades for longest working life

to the rotor

Adjustable extended 3 point linkage fits perfectly with any kind of tractor

### **Transmission with side gearbox** maximize the power delivered

**System protection chains** the chains are fixed on plate and these plates screwed to the frame

Hydraulically adjustable skids allow you to control the rotor depth and prevent material from exiting out the sides

Hydraulic support roller (D. 36 cm - D. 51 cm) helps with compaction and working uneven terrain