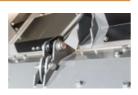

### Z style self ranging system of the PTO drive shaft/gearbox

helps keep the correct operating angle between the PTO shaft and the power take-off

Hydraulically controlled rear door adjust final product size while machine is working

#### **MAIN OPTIONS**

W style self aligning device between PTO drive shaft/gearbox

allows the machine to work at several angles without damaging the PTO

Bolted grid on rear door allows more adjustment of the final material size