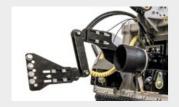

#### **MAIN OPTIONS**

W style self aligning device between PTO drive shaft/gearbox

allows the machine to work at several angles without damaging the PTO

Bolted grid on rear door allows more adjustment of the final material size