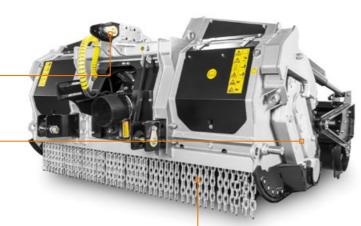

### Z style self ranging system of the PTO drive shaft/gearbox

helps keep the correct operating angle between the PTO shaft and the power take-off

Hydraulically controlled rear door adjust final product size while machine is working

Forged and hardened interchangeable counter-blades for longest working life

to the rotor

Adjustable extended 3 point linkage fits perfectly with any kind of tractor

### **Transmission with side gearbox** maximize the power delivered

**System protection chains** the chains are fixed on plate and these plates screwed to the frame

#### **MAIN OPTIONS**

W style self aligning device between PTO drive shaft/gearbox

allows the machine to work at several angles without damaging the PTO

Bolted grid on rear door allows more adjustment of the final material size

Hydraulically adjustable skids allow you to control the rotor depth and prevent material from exiting out the sides

Hydraulic support roller (D. 36 cm - D. 51 cm) helps with compaction and working uneven terrain