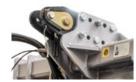

### **Transmission with side gearbox** maximize the power delivered

**System protection chains** the chains are fixed on plate and these plates screwed to the frame