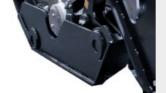

### Z style self ranging system of the PTO drive shaft/gearbox

helps keep the correct operating angle between the PTO shaft and the power take-off

Hydraulically controlled rear door adjust final product size while machine is working

#### **MAIN OPTIONS**

W style self aligning device between PTO drive shaft/gearbox

allows the machine to work at several angles without damaging the PTO

Bolted grid on rear door allows more adjustment of the final material size