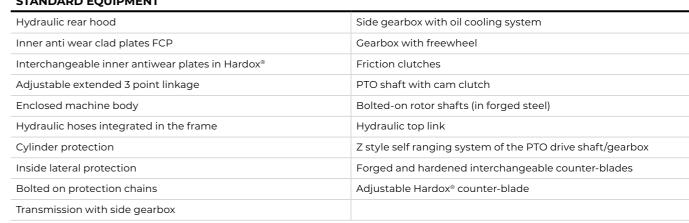

Forged and hardened interchangeable counter-blades for longest working life

to the rotor

Adjustable extended 3 point linkage fits perfectly with any kind of tractor

### **Transmission with side gearbox** maximize the power delivered

**System protection chains** the chains are fixed on plate and these plates screwed to the frame