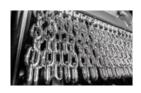

### **Transmission with side gearbox** maximize the power delivered

**System protection chains** the chains are fixed on plate and these plates screwed to the frame