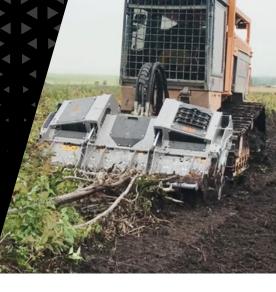

## Hydraulic multitask stone crusher, forestry tiller and mulcher.

Extremely sturdy and versatile - the multipurpose SFM/PM head works with special vehicles up to 450 hp. It crushes stones and shreds logs or stumps up to 30 cm deep.

Ø 20 cm max (Stones) Ø 35 cm max (Trees) Ø 45 cm max (Stump)

Depth 30 cm

Customized attachment plate (optional)

Hydraulically controlled hood to adjust final product

Dual transmission with side gearbox converts RPM to Power