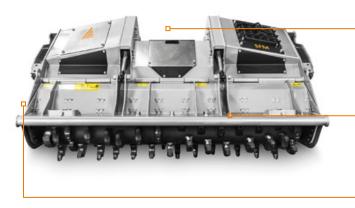

Ø 20 cm max (Stones) Ø 35 cm max (Trees) Ø 45 cm max (Stump)

Depth 30 cm

Customized attachment plate (optional)

Hydraulically controlled hood to adjust final product

Dual transmission with side gearbox converts RPM to Power