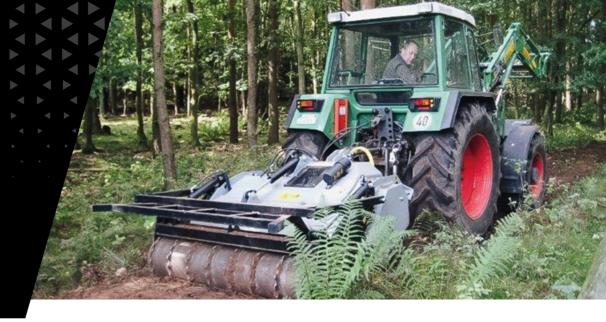

## Forestry tiller for PTO tractors with fixed teeth rotor.

A Forestry Tiller designed to meet the needs of professionals who require both surface clearing and soil reclamation. This machine allows you to clean up crop residue and grind trees and stumps up to 30 cm diameter and 30 cm deep.

#### **MAIN OPTIONS**

Hydraulic controlled roller helps with compaction and working uneven terrain

100=220 hp

Ø 30 cm max

Depth 30 cm