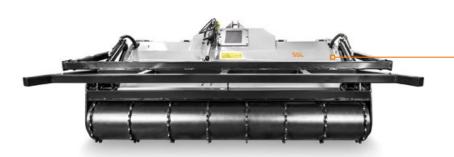

The optional push frame mounts to the support roller, while adjustable counter-blades are used to manually control the final product size.

Adjustable counter-blade for longer working life

**Dual transmission with** side gearbox

increase power delivery to the rotor