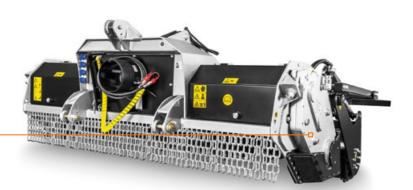

#### **MAIN OPTIONS**

Hydraulic controlled roller helps with compaction and working uneven terrain

100=220 hp

Ø 30 cm max

Depth 30 cm