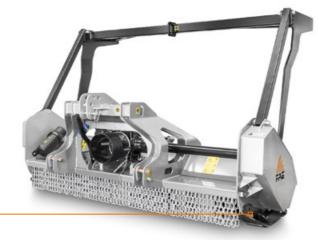

## Fixed-tooth mulcher for low profile tractors.

Its compact size and design features make the UML/LOW forestry mulcher perfect for tracked or wheeled tractors, even in orchards or vineyards. It works with 60-110 hp tractors and shreds bushes, branches and trees up to 20 cm in diameter.

The low PTO helps the main universal joint work at the best angle, and its frame has been reinforced to withstand the axial loads caused when steering the carrier. Choose between blades or durable teeth suitable for rocky soil.