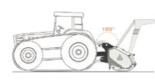

The low PTO helps the main universal joint work at the best angle, and its frame has been reinforced to withstand the axial loads caused when steering the carrier. Choose between blades or durable teeth suitable for rocky soil.