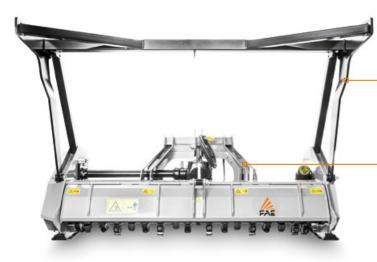

Mechanical push frame (optional)

Heavy duty reinforced frame

Adjustable skids

#### **MAIN OPTIONS**

Mechanical push frame guides and pushes material away from carrier

Special skids to go underground

Mulcher designed for tractors with a low profile PTO

Ø 20 cm max