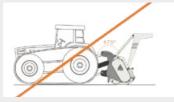

#### **MAIN OPTIONS**

Mechanical push frame guides and pushes material away from carrier

Special skids to go underground

Mulcher designed for tractors with a low profile PTO

Ø 20 cm max